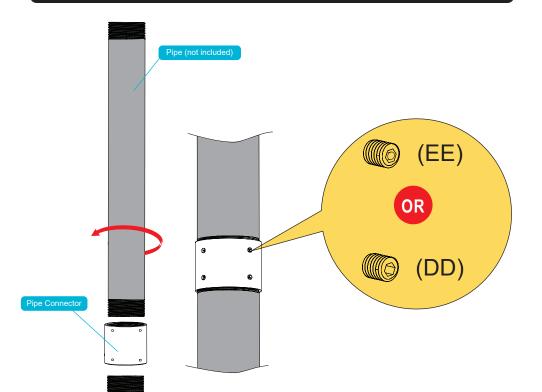

## Using the Pipe Connector to join the Pipes

To extend the length of the pipes, use the pipe connector to join the 1.5 inch NPT pipes by twisting the male threaded end of the pipes into the female thread of the pipe connector.

Then use screws EE or DD to secure the pipes.

#### **IMPORTANT!**

Do not loosen screws or pipes all the way when making adjustments, this will disconnect the parts and may cause injury or property damage.