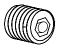

## Using the Pipe Connector to join the Pipes

To extend the length of the pipes, use the pipe connector to join the 1.5 inch NPT pipes by twisting the male threaded end of the pipes into the female thread of the pipe connector.

**Pipe Connector** 

M5 x 5 mm Security Screws EE (x4)