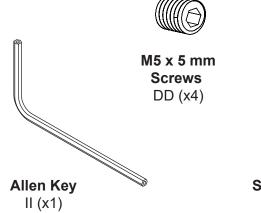

### Parts & Hardware List

**IMPORTANT**: Before starting installation, please check that all parts shown in this checklist are included. If any parts are missing or damaged, contact your local distributor or support@qualgear.com for replacement parts and do not start assembly and installation until you receive all the parts.

**Pipe Connector** 

M5 x 5 mm Security Screws EE (x4)