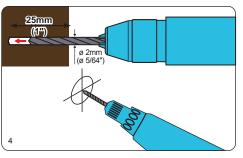

Using a power drill and 5/64" drill bit, drill pilot holes of 5/64" (2mm) diameter and at least 1" (25 mm) depth.

Using a Phillips screwdriver, mount the wall mount and fasten with the provided screws (W-A).