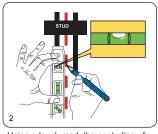

## 1a) Mounting to a Wooden Stud Wall

Using an edge-to-edge stud finder, find the edges of the stud.

Using a level, mark the centerline of the stud.

Using the wall mount as a template, mark two holes for drilling on the centerline of the stud.

Using a power drill and 5/64" drill bit, drill pilot holes of 5/64" (2mm) diameter and at least 1" (25 mm) depth.

Using a Phillips screwdriver, mount the wall mount and fasten with the provided screws (W-A).