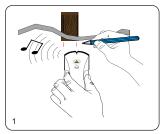

## 1a) Mounting to a Wooden Stud Wall

Using an edge-to-edge stud finder, find the edges of the stud.

Using a level, mark the centerline of the stud.

Using the wall mount as a template, mark two holes for drilling on the centerline of the stud.