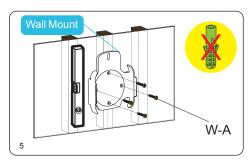

# $oxed{2}$ Attaching to a TV Wall Mount

Choose the appropriate screws (M-A/ M-B/ M-C/ M-D/ M-E), washers (M-F/ M-G/ M-H), and spacers (M-I) if necessary, according to the type of your TV mount. Attach the Apple TV Wall Mount to the TV Wall Mount using a Phillips screwdriver.

Place concrete anchors (W-B) in each hole. Tap each anchor flush with the wall using a hammer. Mount the wall mount and fasten screws (W-A) using a Phillips screwdriver.

1 2