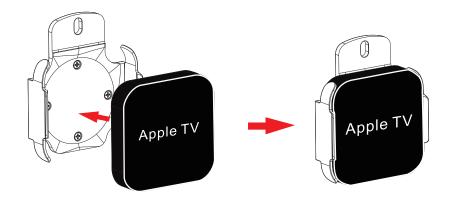

# $oxed{2}$ Attaching to a TV Wall Mount



Choose the appropriate screws (M-A/ M-B/ M-C/ M-D/ M-E), washers (M-F/ M-G/ M-H), and spacers (M-I) if necessary, according to the type of your TV mount. Attach the Apple TV Wall Mount to the TV Wall Mount using a Phillips screwdriver.

## 3 ) Snapping the Apple TV onto the Mount



### Maintenance

Please check that the mount is secure and safe to use at regular intervals. If there are questions regard any of the instructions or warnings; please contact your local distributor (OR) contact QualGear technical support via email at support@qualgear.com



QG-AM-017-W INSTALLATION MANUAL

## **APPLE TV MOUNTING KIT**



■ 1 Year Limited Warranty

■ Version September 2018



Please read the entire installation manual and check that all parts are included before you start installation and assembly.

#### Hardware Package





### **Two Installation Options**





## 1a) Mounting to a Wooden Stud Wall

















Using an edge-to-edge stud finder, find the edges of the stud.



Using a level, mark the centerline of the stud.



Using the wall mount as a template, mark