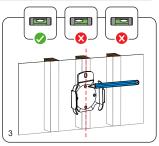

Using a power drill and 5/64" drill bit, drill pilot holes of 5/64" (2mm) diameter and at least 1" (25 mm) depth.

Using a Phillips screwdriver, mount the wall mount and fasten with the provided screws (W-A).

## 1b) Mounting to a Concrete or a Brick Wall

Use the wall mount as a template, place it against the wall where you want to install the TV.

Level the wall mount and mark four holes for drilling.

Using a power drill and 1/4" drill bit, drill pilot holes of 1/4" (6mm) diameter and at least 1.1" (28 mm) depth.