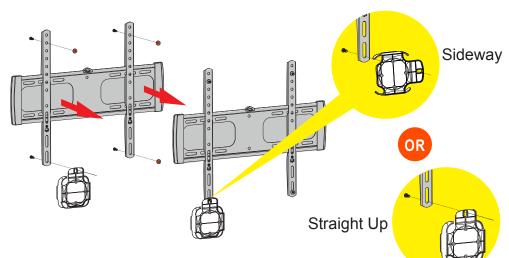

# $oxed{2}$ Attaching to a TV Wall Mount

Choose the appropriate screws (M-A/ M-B/ M-C/ M-D/ M-E), washers (M-F/ M-G/ M-H), and spacers (M-I) if necessary, according to the type of your TV mount. Attach the Apple TV Wall Mount to the TV Wall Mount using a Phillips screwdriver.