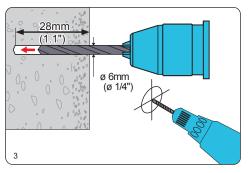

## 1b) Mounting to a Concrete or a Brick Wall

Use the wall mount as a template, place it against the wall where you want to install the TV.

Level the wall mount and mark four holes for drilling.

Using a power drill and 1/4" drill bit, drill pilot holes of 1/4" (6mm) diameter and at least 1.1" (28 mm) depth.