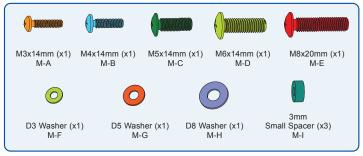

# $oxed{2}$ Attaching to a TV Wall Mount

Choose the appropriate screws (M-A/ M-B/ M-C/ M-D/ M-E), washers (M-F/ M-G/ M-H), and spacers (M-I) if necessary, according to the type of your TV mount. Attach the Apple TV Wall Mount to the TV Wall Mount using a Phillips screwdriver.

#### Hardware Package