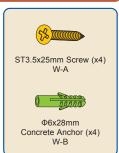

#### Hardware Package

Using a power drill and 5/64" drill bit, drill pilot holes of 5/64" (2mm) diameter and at least 1" (25 mm) depth.

Using a Phillips screwdriver, mount the wall mount and fasten with the provided screws (W-A).

Place concrete anchors (W-B) in each hole. Tap each anchor flush with the wall using a hammer. Mount the wall mount and fasten screws (W-A) using a Phillips screwdriver.

1 2