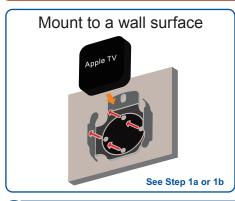

### **Two Installation Options**

## 1a) Mounting to a Wooden Stud Wall

Using an edge-to-edge stud finder, find the edges of the stud.

Using a level, mark the centerline of the stud.

Using the wall mount as a template, mark two holes for drilling on the centerline of the stud.

## 1b) Mounting to a Concrete or a Brick Wall

Use the wall mount as a template, place it against the wall where you want to install the TV.

Level the wall mount and mark four holes for drilling.

Using a power drill and 1/4" drill bit, drill pilot holes of 1/4" (6mm) diameter and at least 1.1" (28 mm) depth.