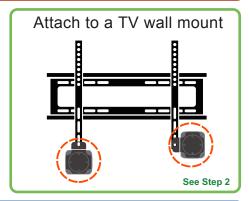

# $oxed{2}$ Attaching to a TV Wall Mount

Choose the appropriate screws (M-A/ M-B/ M-C/ M-D/ M-E), washers (M-F/ M-G/ M-H), and spacers (M-I) if necessary, according to the type of your TV mount. Attach the Apple TV Wall Mount to the TV Wall Mount using a Phillips screwdriver.