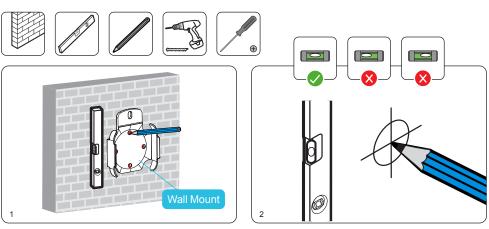

## 1a) Mounting to a Wooden Stud Wall

Using an edge-to-edge stud finder, find the edges of the stud.

Using a level, mark the centerline of the stud.

Using the wall mount as a template, mark two holes for drilling on the centerline of the stud.