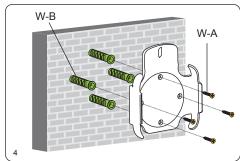

## 1b) Mounting to a Concrete or a Brick Wall

Use the wall mount as a template, place it against the wall where you want to install the TV.

Level the wall mount and mark four holes for drilling.

Using a power drill and 1/4" drill bit, drill pilot holes of 1/4" (6mm) diameter and at least 1.1" (28 mm) depth.

Place concrete anchors (W-B) in each hole. Tap each anchor flush with the wall using a hammer. Mount the wall mount and fasten screws (W-A) using a Phillips screwdriver.

1 2